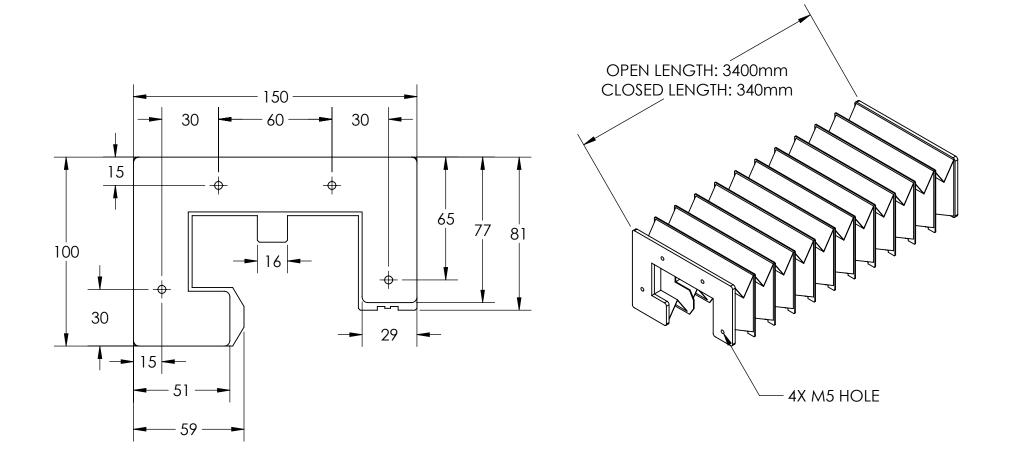

**Y RAIL BELLOWS** 

## **RBB119/25RY**

## BYSTRONIC PART: 2-14119

THIS DOCUMENT IS THE PROPERTY OF RICHARDSON ELECTRONICS, LTD. AND SHALL NOT BE COPIED REPRODUCED, USED IN THE MANUFACTURE OR SALE OF APPARATUS OR DISCLOSED TO OTHERS WITHOUT PERMISSION. Richardson Electronics, Ltd. 40W267 Keslinger Road LaFox, IL 60147 USA rellaser.com | laser@rell.com