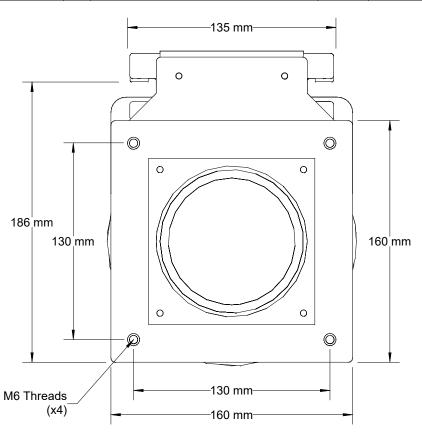

NO. RBT210/45BPU supsps.

| QTY | PRODUCT | NEXT ASSY. DWG. | NO. | DESCRIPTION OF CHANGE | SC0 | DATE     | BY  |
|-----|---------|-----------------|-----|-----------------------|-----|----------|-----|
|     |         |                 |     | NEW ISSUE             |     | 04/09/21 | DSE |
|     |         |                 |     |                       |     |          |     |
|     |         |                 |     |                       |     |          | ·   |
|     |         |                 |     |                       |     |          |     |



FINISH



Note: Dimensions are for identification purposes only and not for inspection.

| TOLERANCES UNLESS OTHERWISE SPECIFIED |     |                 |               |                  |   |  |  |  |  |
|---------------------------------------|-----|-----------------|---------------|------------------|---|--|--|--|--|
| FRACTIONS ± 1/64                      | ļ   | DECIMALS:       | $.x \pm .1$   | .XXX ±.005       |   |  |  |  |  |
| ANGLES ± 1/2°                         |     |                 | $.XX \pm .01$ | $.XXXX \pm .001$ | H |  |  |  |  |
| DO NOT SCALE DRAWING                  |     |                 |               |                  |   |  |  |  |  |
| DRAWN                                 | DSE | SCALE           | NTS           |                  |   |  |  |  |  |
| ENG.