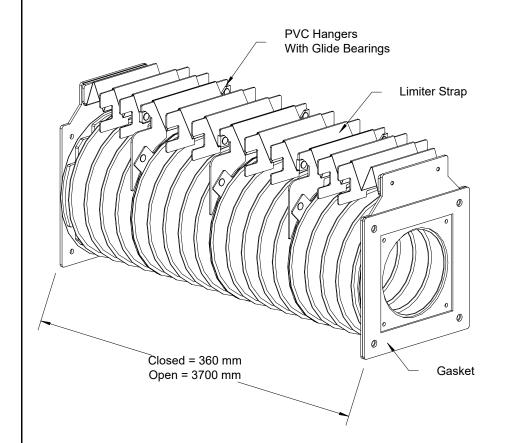

NO. RBT210/45BPU supsps.

| QTY | PRODUCT | NEXT ASSY. DWG. | NO. | DESCRIPTION OF CHANGE | SC0 | DATE     | BY  |
|-----|---------|-----------------|-----|-----------------------|-----|----------|-----|
|     |         |                 |     | NEW ISSUE             |     | 04/09/21 | DSE |
|     |         |                 |     |                       |     |          |     |
|     |         |                 |     |                       |     |          | ·   |
|     |         |                 |     |                       |     |          |     |



FINISH



Note: Dimensions are for identification purposes only and not for inspection.

| TOLERANCES UNLESS OTHERWISE SPECIFIED |     |                 |               |                  |   |  |  |  |  |
|---------------------------------------|-----|-----------------|---------------|------------------|---|--|--|--|--|
| FRACTIONS ± 1/64                      | ļ   | DECIMALS:       | $.x \pm .1$   | .XXX ±.005       |   |  |  |  |  |
| ANGLES ± 1/2°                         |     |                 | $.XX \pm .01$ | $.XXXX \pm .001$ | H |  |  |  |  |
| DO NOT SCALE DRAWING                  |     |                 |               |                  |   |  |  |  |  |
| DRAWN                                 | DSE | SCALE           | NTS           |                  |   |  |  |  |  |
| ENG.