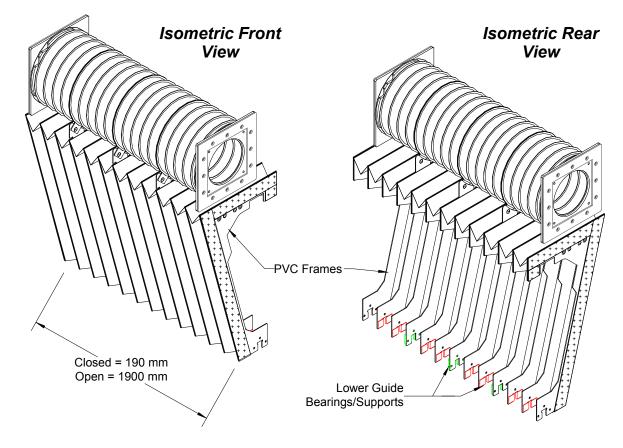

PROD.

Note: Dimensions are for identification purposes only and not for inspection.

RBT139/50RBY