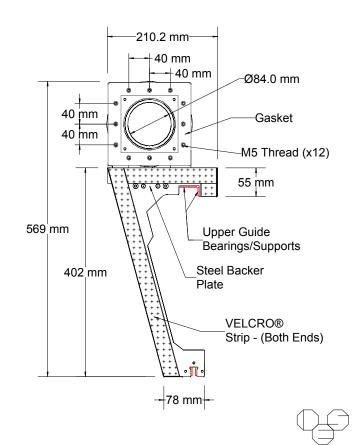

PROD.

Note: Dimensions are for identification purposes only and not for inspection.

RBT139/50RBY